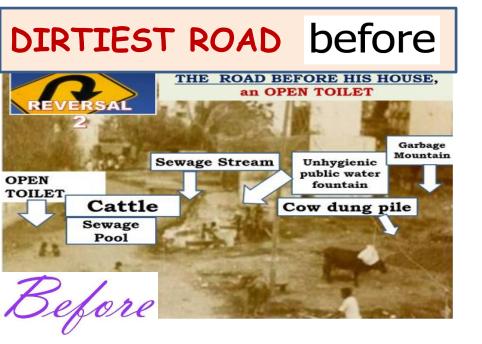

# Giriappa Road a SHANTY/ SLUM AREA became a MODEL, SLUM AWESOME ©

#### JEEVANA SHASTRA, the Science of Living for Being Human Being

A part of the Giriappa Road when Nirmal bought his house in 1971

The road that was before the SLUM