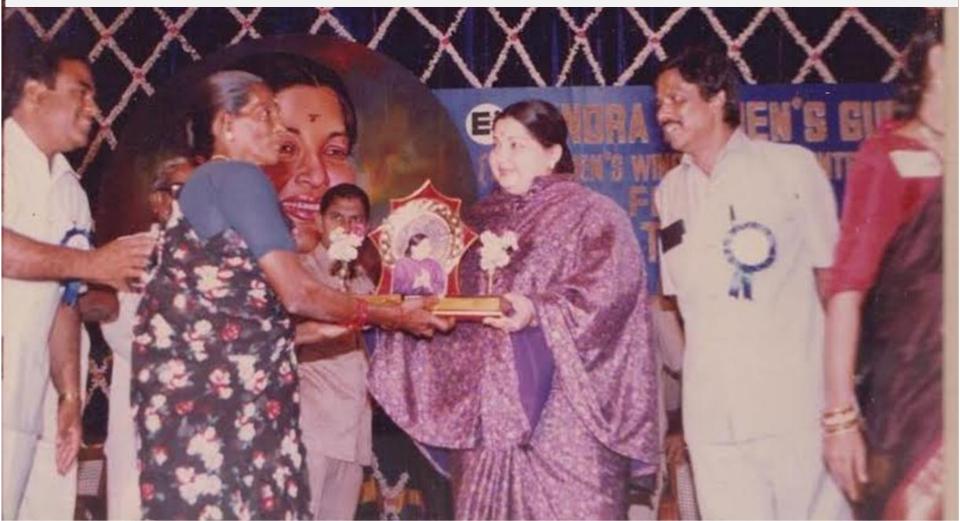

#### Zero Mosquito thanks to MustQUITo

MustQUITo

thru "MustQUITo ExNoRa" & part of Jeevana Shastra

A slum woman by name Ramani Amma was extending maximum cooperation. Nirmal asked her "what is the gift that I can give YOU?" She said she wants to take a photo with CM Amma. Nirmal made it happen. That is not all. Ramani Amma had the greatest surprise. She got <u>ExNoRa's Awesome Woman Award</u> from the hands of CM AMMA. CM between Ramani Amma & Nirmal