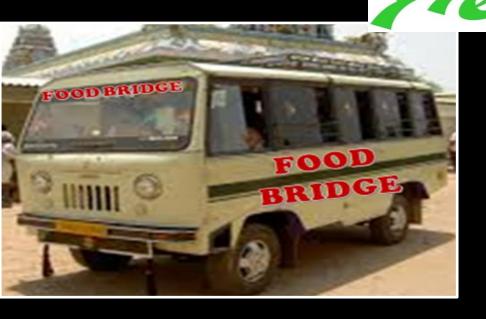

### DURING NATURAL FLOODS it will be FOOD FLOOD Meal Heal

The food during floods was made available by getting it from 1. Hotels 2. Hostels 3. Local Government 4. Service Clubs 5. Philanthropists

Getting excess cooked food from Hostels & Hotels & serving the same to poor under the name Food Bridge