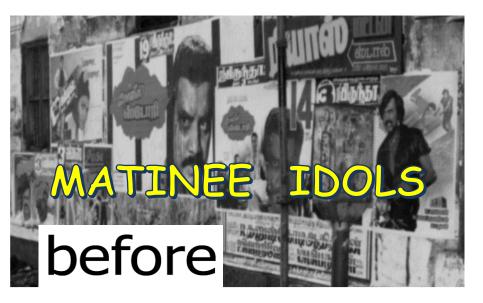

#### Street corner WALLS DEFACED WITH BOSTERS

### ROOF PROOF

BOSTEAR a Campaign to tear off posters was started with gods' pictures as substitute