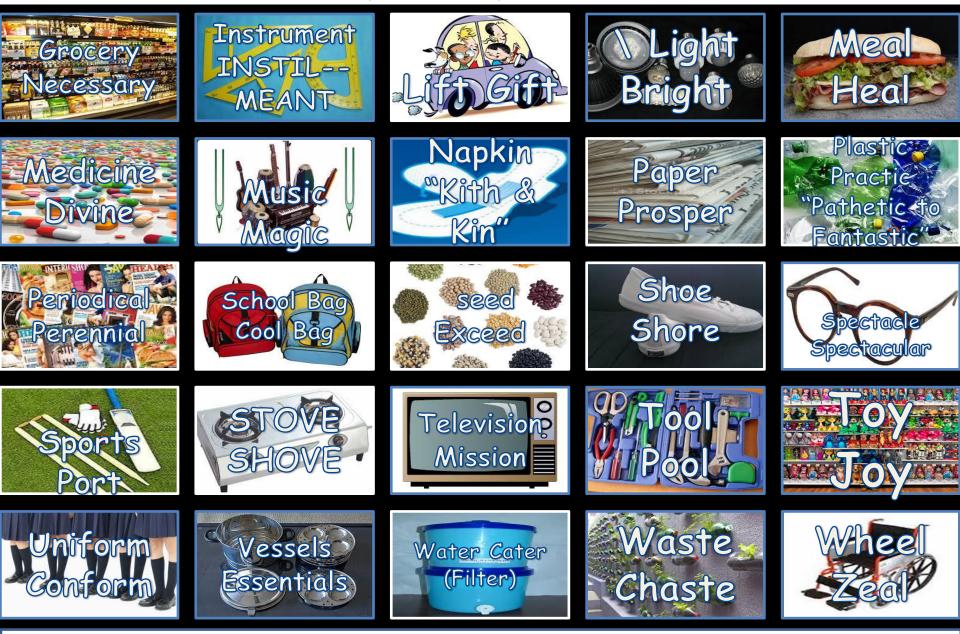

# Even without money you can introduce welfare activities to help the slum-dwellers

You can introduce welfare activities by 1. An innovative SCHEME COLLECTION & DISTRIBUTION of "Used Goods for Good Use" named as HUMANITY-DIVINITY BANK

# "Used Goods for Good Use"

Organise collection of used goods not being used anymore

In ExNoRa parlance it is called UPCYCLING. Your UNWANTED is POOR'S WANTED

### DURING NATURAL FLOODS it will be FOOD FLOOD Meal Heal

The food during floods was made available by getting it from 1. Hotels 2. Hostels 3. Local Government 4. Service Clubs 5. Philanthropists

Getting excess cooked food from Hostels & Hotels & serving the same to poor under the name Food Bridge

## Children who stop school due to poverty are helped with fees support

Hook

Getting used books & donating the same to poor children under the name Book Hook

## Dhobis can be distributed with Cycle Cart & coal-iron-boxes

Collection of used toys from affluent children & donating the same to <u>CHILDREN</u>

## Getting used dress & donating the same to poor under the name DRESS BLESS

A model Liquid Waste Management (LiWaM) in a slum . ExNoRa PROVIDED SEWERAGE CONSTRUCTION MATERIALS & PEOPLE GAVE THEIR FREE LABOUR (SHRAM DHAN) & THE PROJECT WAS DONE AT 30% OF THE NORMAL COST . LiWaM ExNoRa of the "Community ExNoRa" of the Slum Dwellers. LiWaM is Liquid Waste Management

# Getting used dress & donating the same to poor under the name DRESS BLESS

DURING NATURAL FLOODS it will be FOOD FLOOD

thru "FOOD FLOOD ExNoRa" & part of Jeevana Shastra

thru "Roof-Proof ExNoRa" & part of Jeevana Shastra