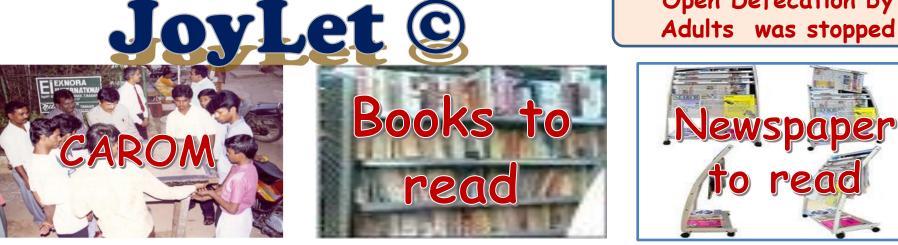

#### Now it is Social Forest due to TREE SPREE

It was JoyLet because it had 1. Carom 2. Books & Newspapers to read while they were waiting for their turn 3. Music 4. Bench to sit 5. wash basin for hand wash