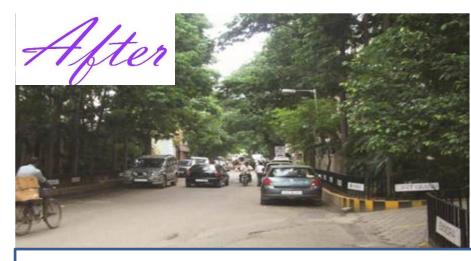

### The same road now

The road now. The slum is behind the dais

**Feach Reach** ExNoRa Tuition Center