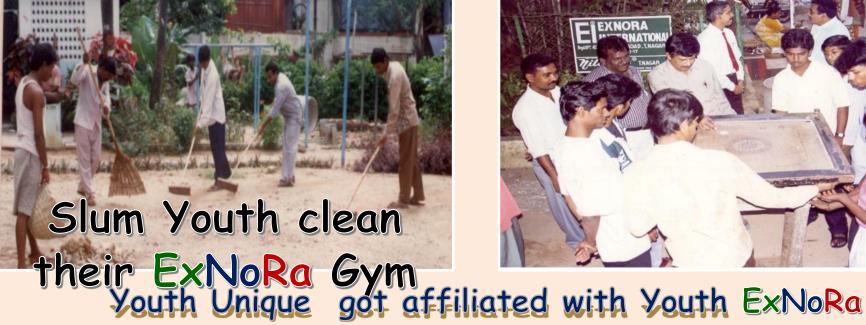

## Teach Reach TEACH EACH & REACH EACH

SLUM YOUTH ORGANISATION was named as Youth Unique

Chennai Corporation commissioner Mr Abul Hassan IAS provided a GYM which became the rallying point to gather the youth