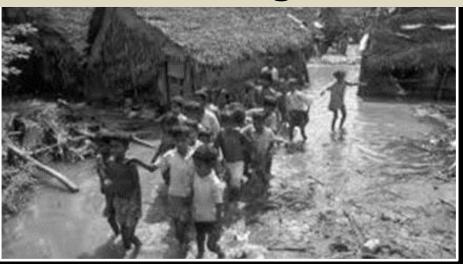

## SHELTER SAFER for SLUM DWELLERS during floods in the nearby schools & marriage halls is being organized