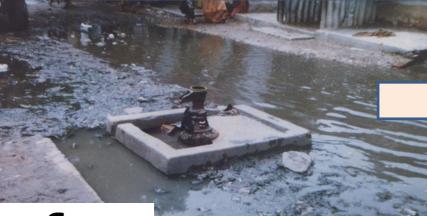

## Getting used dress & donating the same to poor under the name DRESS BLESS

A model Liquid Waste Management (LiWaM) in a slum . ExNoRa PROVIDED SEWERAGE CONSTRUCTION MATERIALS & PEOPLE GAVE THEIR FREE LABOUR (SHRAM DHAN) & THE PROJECT WAS DONE AT 30% OF THE NORMAL COST . LiWaM ExNoRa of the "Community ExNoRa" of the Slum Dwellers. LiWaM is Liquid Waste Management

Nirmal's next door slum

Giriappa Road Slum Dwellers lacked sewers system

Nirmal told he will get financial capital from Rotary, but they must give human capital free

People did Shramdhan and they got a much needed basic amenity so easily

No doubts the best of all wealth is Social Capital

Now