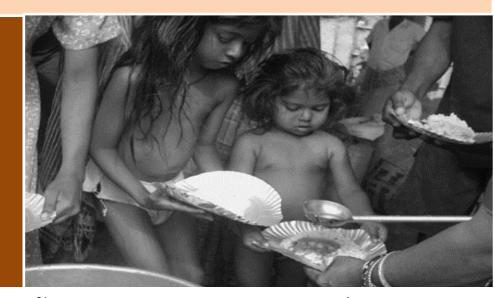

### DURING NATURAL FLOODS it will be FOOD FLOOD Meal Heal

The food during floods was made available by getting it from 1. Hotels 2. Hostels 3. Local Government 4. Service Clubs 5. Philanthropists

Getting excess cooked food from Hostels & Hotels & serving the same to poor under the name Food Bridge

# Getting used dress & donating the same to poor under the name DRESS BLESS

DURING NATURAL FLOODS it will be FOOD FLOOD

thru "FOOD FLOOD ExNoRa" & part of Jeevana Shastra

thru "Roof-Proof ExNoRa" & part of Jeevana Shastra