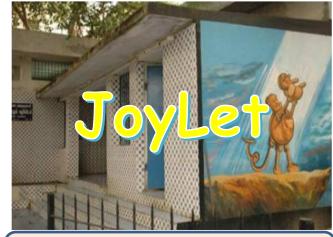

#### Now it is Social Forest due to TREE SPREE

It was JoyLet because it had 1. Carom 2. Books & Newspapers to read while they were waiting for their turn 3. Music 4. Bench to sit 5. wash basin for hand wash