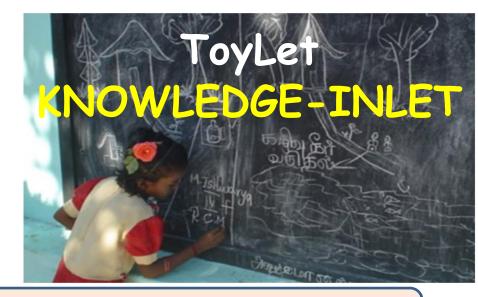

#### Now it is Social Forest due to TREE SPREE

It was JoyLet because it had 1. Carom 2. Books & Newspapers to read while they were waiting for their turn 3. Music 4. Bench to sit 5. wash basin for hand wash

**Open Defecation by** Adults was stopped