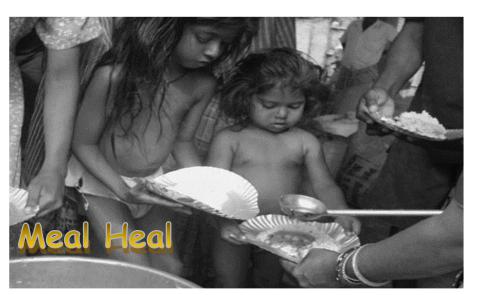

### DURING NATURAL FLOODS it will be FOOD FLOOD Meal Heal

The food during floods was made available by getting it from 1. Hotels 2. Hostels 3. Local Government 4. Service Clubs 5. Philanthropists

Getting excess cooked food from Hostels & Hotels & serving the same to poor under the name Food Bridge

All fresh & new edible & consumables were provided. For example, AFFLUENT were asked save one fistful of rice per day so that they don't feel burdened and the help will be substantial after 30 days

Be KIND . Receive & give "KIND"