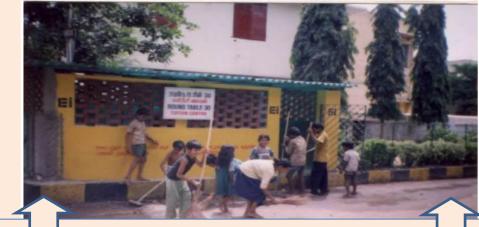

fforts (physical work) called SOCIAL CAPITAL impressing them that SHRAMDAN is the best of all DHAN

3. Involving the Service Clubs



The HELPS rendered were idea-centric effort-centric participation-centric & Social Capital-centric -not at all money-centric

# "Used Goods for Good Use"

Organise collection of used goods not being used anymore



In ExNoRa parlance it is called UPCYCLING. Your UNWANTED is POOR'S WANTED

## **Total Reversal**

# Giriappa Road a SHANTY/ SLUM AREA became a MODEL, SLUM AWESOME ©





#### JEEVANA SHASTRA, the Science of Living for Being Human Being



A part of the Giriappa Road when Nirmal bought his house in 1971



The road that was before the SLUM



### The same road now



The road now. The slum is behind the dais

**Feach Reach** ExNoRa Tuition Center



### Students clean their tuition center every day before their classes

## Teach Reach TEACH EACH & REACH EACH





SLUM YOUTH ORGANISATION was named as Youth Unique

Chennai Corporation commissioner Mr Abul Hassan IAS provided a GYM which became the rallying point to gather the youth









### "Kids ExNoRa" & part of Jeevana Shastra





## SLUM WOMEN were formed into a group called Awesome Women

### "Women ExNoRa" is part of Jeevana Shastra

With The New Indian Express

### Women SHGs come up with Exnora brand products

**Express News Service** 

Chennel, April 13

VABOUS products made by the women self help-groups (SEGs) of Extern International will now be available in the inacket. The products, complete with the label "Extern", were launched in the city today.

Tabling at an exhi