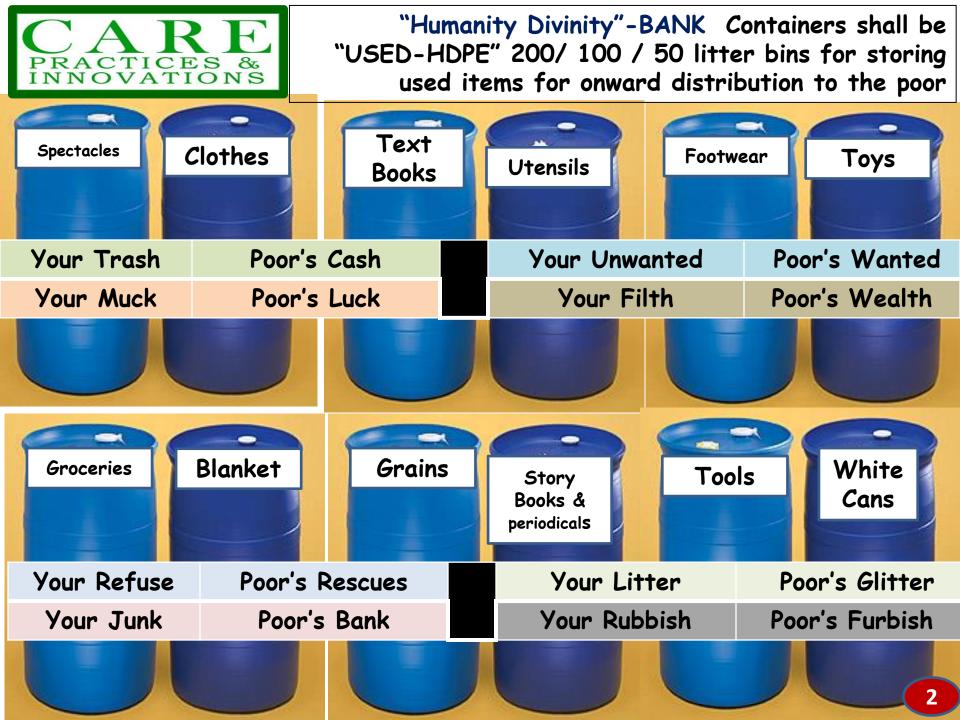

# Even without money you can introduce welfare activities to help the slum-dwellers

You can introduce welfare activities by 1. An innovative SCHEME COLLECTION & DISTRIBUTION of "Used Goods for Good Use" named as HUMANITY-DIVINITY BANK

# "Used Goods for Good Use"

Organise collection of used goods not being used anymore

In ExNoRa parlance it is called UPCYCLING. Your UNWANTED is POOR'S WANTED