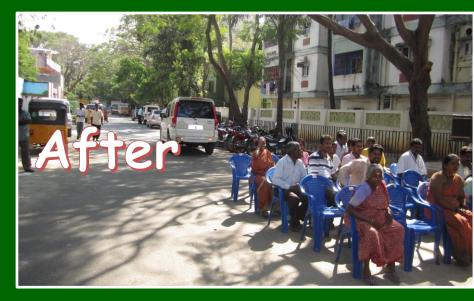

### The same road now

The road now. The slum is behind the dais

**Feach Reach** ExNoRa Tuition Center

### Students clean their tuition center every day before their classes