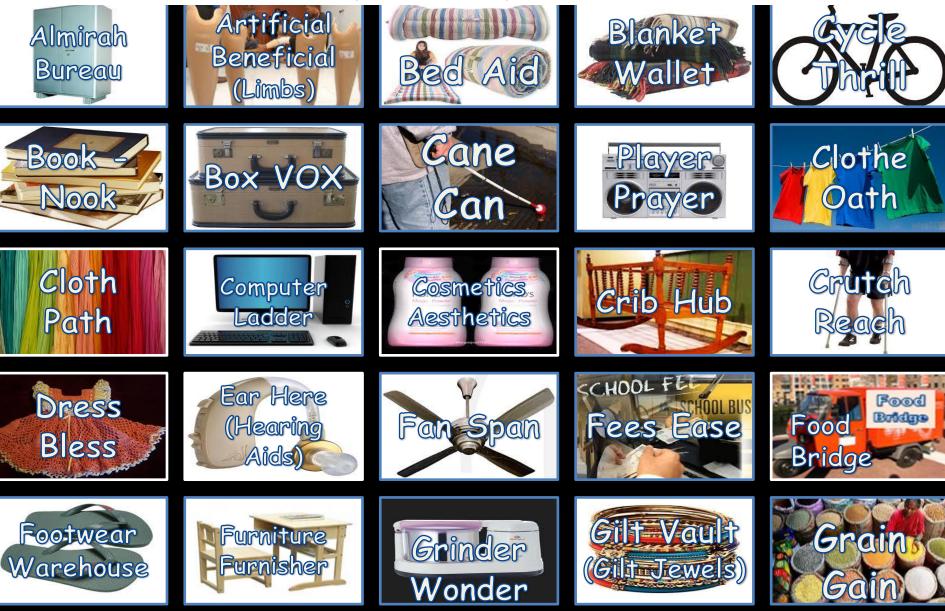

## Children who stop school due to poverty are helped with fees support

Hook

Getting used books & donating the same to poor children under the name Book Hook

## Dhobis can be distributed with Cycle Cart & coal-iron-boxes

Collection of used toys from affluent children & donating the same to <u>CHILDREN</u>

## Getting used dress & donating the same to poor under the name DRESS BLESS

A model Liquid Waste Management (LiWaM) in a slum . ExNoRa PROVIDED SEWERAGE CONSTRUCTION MATERIALS & PEOPLE GAVE THEIR FREE LABOUR (SHRAM DHAN) & THE PROJECT WAS DONE AT 30% OF THE NORMAL COST . LiWaM ExNoRa of the "Community ExNoRa" of the Slum Dwellers. LiWaM is Liquid Waste Management

# Getting used dress & donating the same to poor under the name DRESS BLESS

DURING NATURAL FLOODS it will be FOOD FLOOD

thru "FOOD FLOOD ExNoRa" & part of Jeevana Shastra

thru "Roof-Proof ExNoRa" & part of Jeevana Shastra