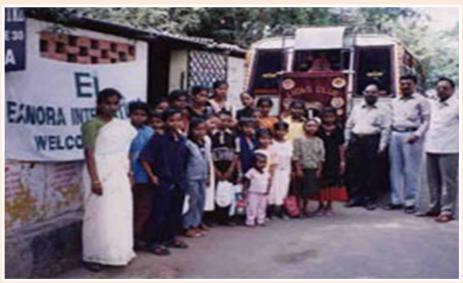

### The same road now

The road now. The slum is behind the dais

**Feach Reach** ExNoRa Tuition Center