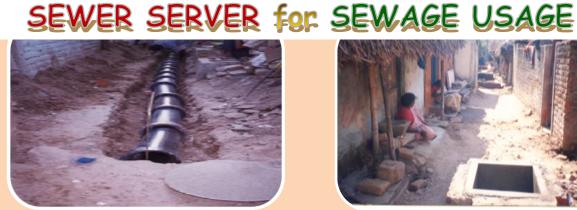

## Getting used dress & donating the same to poor under the name DRESS BLESS

A model Liquid Waste Management (LiWaM) in a slum . ExNoRa PROVIDED SEWERAGE CONSTRUCTION MATERIALS & PEOPLE GAVE THEIR FREE LABOUR (SHRAM DHAN) & THE PROJECT WAS DONE AT 30% OF THE NORMAL COST . LiWaM ExNoRa of the "Community ExNoRa" of the Slum Dwellers. LiWaM is Liquid Waste Management

Nirmal's next door slum

Giriappa Road Slum Dwellers lacked sewers system

Nirmal told he will get financial capital from Rotary, but they must give human capital free

People did Shramdhan and they got a much needed basic amenity so easily

No doubts the best of all wealth is Social Capital

Now