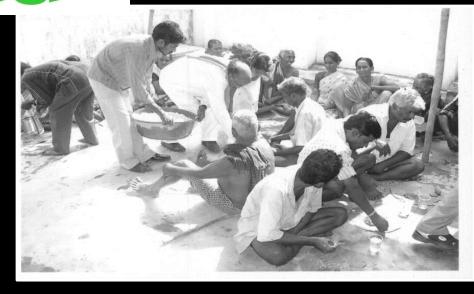

# Even without money you can introduce welfare activities to help the slum-dwellers

You can introduce welfare activities by 1. An innovative SCHEME COLLECTION & DISTRIBUTION of "Used Goods for Good Use" named as HUMANITY-DIVINITY BANK

2. You can make the slum-dwellers contribute their time and efforts (physical work) called SOCIAL CAPITAL impressing them that SHRAMDAN is the best of all DHAN

3. Involving the Service Clubs

The HELPS rendered were idea-centric effort-centric participation-centric & Social Capital-centric -not at all money-centric

# "Used Goods for Good Use"

Organise collection of used goods not being used anymore

In ExNoRa parlance it is called UPCYCLING. Your UNWANTED is POOR'S WANTED