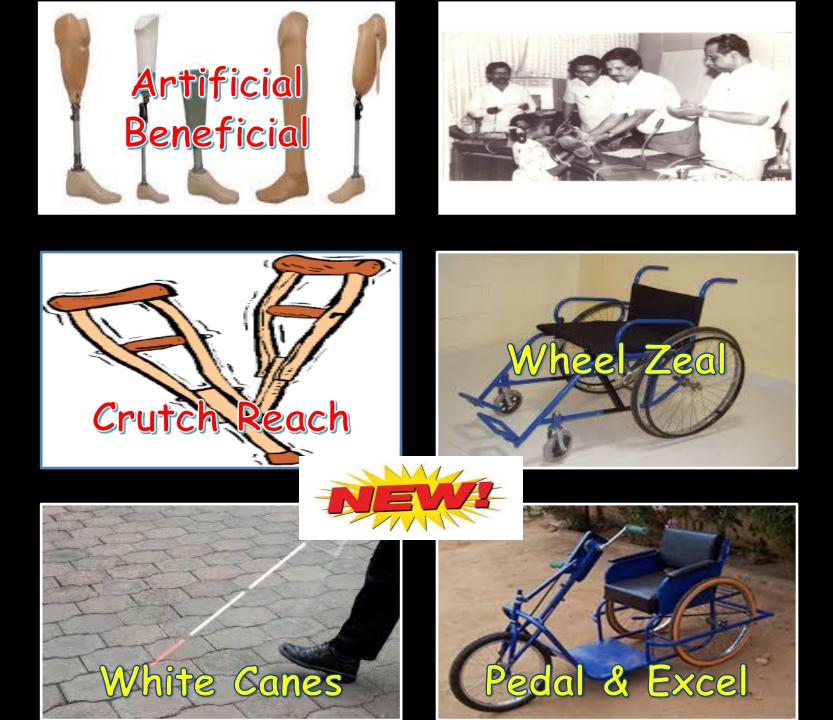

# Even without money you can introduce welfare activities to help the slum-dwellers

You can introduce welfare activities by 1. An innovative SCHEME COLLECTION & DISTRIBUTION of "Used Goods for Good Use" named as HUMANITY-DIVINITY BANK

# "Used Goods for Good Use"

Organise collection of used goods not being used anymore

In ExNoRa parlance it is called UPCYCLING. Your UNWANTED is POOR'S WANTED