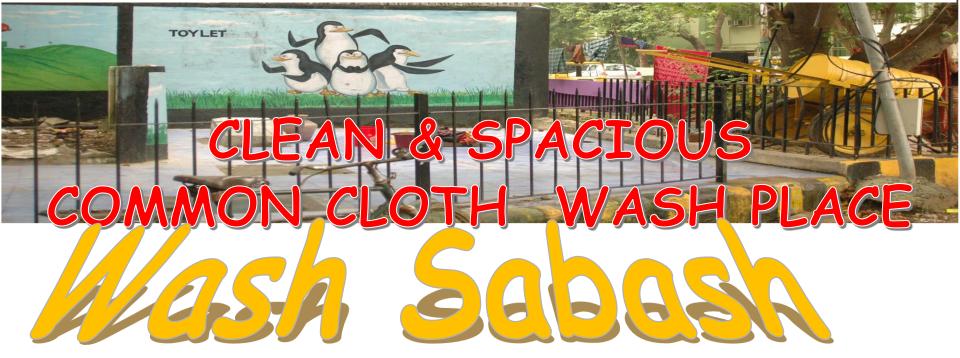

#### Now it is Social Forest due to TREE SPREE

It was JoyLet because it had 1. Carom 2. Books & Newspapers to read while they were waiting for their turn 3. Music 4. Bench to sit 5. wash basin for hand wash

**Open Defecation by** Adults was stopped

# FoxLet for children

#### Open Defecation by children was stopped