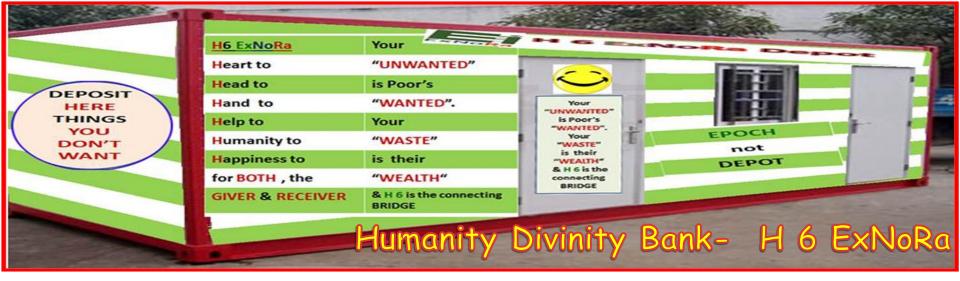

### "HUMANITY DIVINITY BANK "H6 ExNoRa:

Give Things New & Used.

Begin your ExNoRa INNOVATORS CLUB with this 'Environment cum Humanity Service'. Just buy (or get it donated) any used or a not being used, old GOODS CONTAINER.

The set is a set of the set of th

It can be bunk or even a room

ONE action, but SERVICE to "TWO" -Environment & Humanity-

The donor's name can find a place on the "Humanity Divinity Bank Buy (or get it donated) as many as you need (at least 20 ) used 2<sup>nd</sup> hand HDPE bins

Paste stickers on HDPE bins the names of categories of used goods that shall be deposited

Tell the students/ residents to bring & deposit things not being used in their home but occupying space.

Once in a Month, go to a slum as a team and distribute these to the needy & share their joy