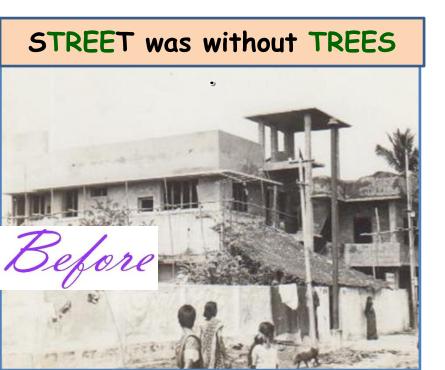

#### JEEVANA SHASTRA, the Science of Living for Being Human Being

A part of the Giriappa Road when Nirmal bought his house in 1971

The road that was before the SLUM