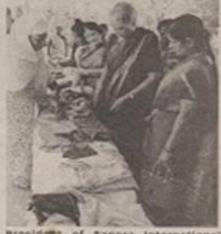

Sennal, Thursday, April 1

President of Exnera International Selectiona Ramaseshan inaugurates the first sale of the women self-help group Exnera products at an exhibition in CIT Nagar, T Nagar, on Wednesday -Convey proto by Playeetar