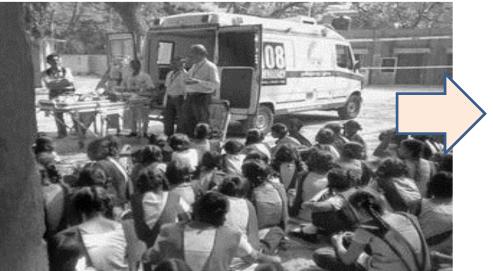

## SHELTER SAFER for SLUM DWELLERS during floods in the nearby schools & marriage halls is being organized

### DURING NATURAL FLOODS it will be FOOD FLOOD Meal Heal

The food during floods was made available by getting it from 1. Hotels 2. Hostels 3. Local Government 4. Service Clubs 5. Philanthropists

Getting excess cooked food from Hostels & Hotels & serving the same to poor under the name Food Bridge

All fresh & new edible & consumables were provided. For example, AFFLUENT were asked save one fistful of rice per day so that they don't feel burdened and the help will be substantial after 30 days

Be KIND . Receive & give "KIND"