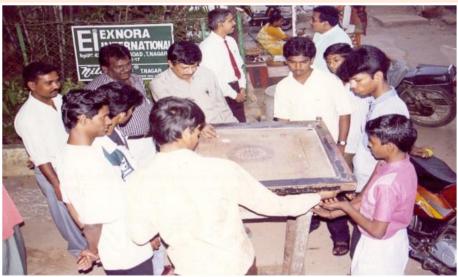

## Teach Reach TEACH EACH & REACH EACH

SLUM YOUTH ORGANISATION was named as Youth Unique

Chennai Corporation commissioner Mr Abul Hassan IAS provided a GYM which became the rallying point to gather the youth